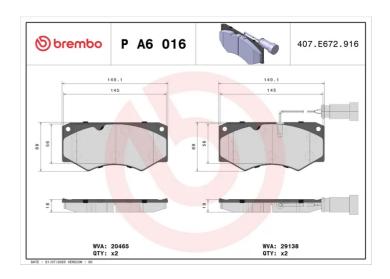

## BRAKE PAD P A6 016

## **Technical specifications**

| Wear indicator<br><b>Electric</b> | WVA number<br><b>20465,29138</b> | Accessories With anti-squeal |
|-----------------------------------|----------------------------------|------------------------------|
| Width<br>149 mm                   | Height<br><b>69</b> mm           | Braking system <b>Perrot</b> |
| EAN code<br><b>8020584059265</b>  | Axle<br><b>Front</b>             | 18 mm                        |