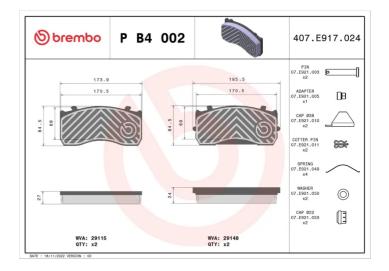

## BRAKE PAD P B4 002

## **Technical specifications**

| EAN code<br><b>8020584080283</b> | Axle<br>Front and rear           | Thickness<br>27 mm                                          |
|----------------------------------|----------------------------------|-------------------------------------------------------------|
| Width 174 mm                     | Height<br><b>85</b> mm           | Braking system<br><b>Knorr SB5</b>                          |
| Wear indicator<br><b>Without</b> | WVA number<br><b>29115,29148</b> | Accessories<br>With accessories<br>With anti-squeal<br>shim |