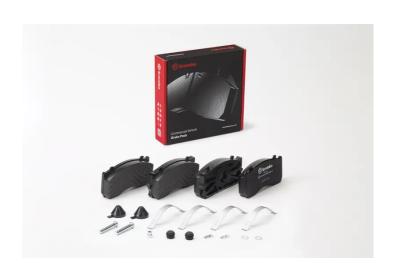

## BRAKE PAD P B4 002

## The P B4 002 brake pad is synonymous with reliability

The Brembo brake pad guarantees ultimate safety when braking thanks to the use of more than 100 different compounds, designed according to the type of vehicle and use. Stopping distances reduced to a minimum, maximum driving comfort and silent operation are the most important features of Brembo materials. Brembo brake pads are supplied together with an extensive range of accessories and assembly kits for professional-standard installation.

- ✓ OE-equivalent
- Brembo quality
- ✓ ECE-R90 certificate
- Safety
- Performance
- ✓ Comfort
- With accessories