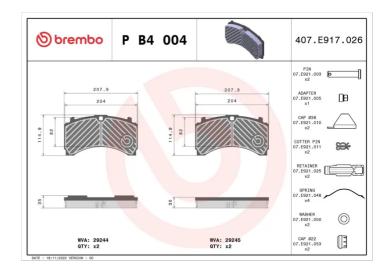

## BRAKE PAD P B4 004

## **Technical specifications**

| EAN code<br><b>8020584122419</b> | Axle<br><b>Rear</b>       | Thickness <b>30</b> mm                             |
|----------------------------------|---------------------------|----------------------------------------------------|
| Width 208 mm                     | Height<br>115 mm          | Braking system<br><b>Knorr SL7</b>                 |
| Wear indicator<br><b>Without</b> | WVA number<br>29244,29245 | Accessories With accessories With anti-squeal shim |