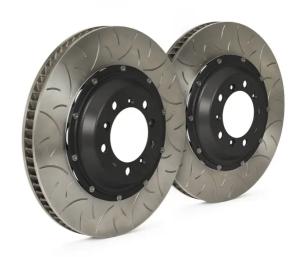

## **Technical specifications**

Diameter Thickness (TH) Height (A)
380 mm 69 mm

Number of holes (C) Brake disc type

Centering

property 2 pieces

Section 1.15

Rear

Min. thickness Axle

Units per box EAN code

2 -

29 mm