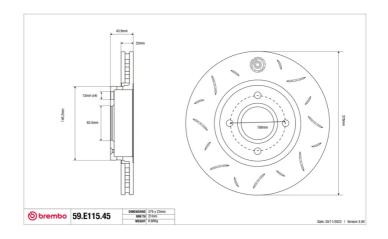

## **Technical specifications**

Diameter Thickness (TH) Height (A)

278 mm

44 mm

Number of holes (C) Brake disc type Centering

4 Solid 64 mm

Min. thickness Axle

21 mm Front