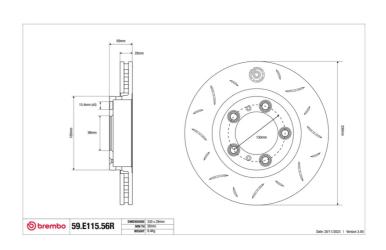

## **SPORT | TY3 BRAKE DISC** 59.E115.56R

## **Technical specifications**

Diameter Thickness (TH) Height (A) 330 mm 28 mm **69** mm

Number of holes (C) Brake disc type Centering 5 Solid 157 mm

Min. thickness Axle Front right **26** mm

Units per box EAN code