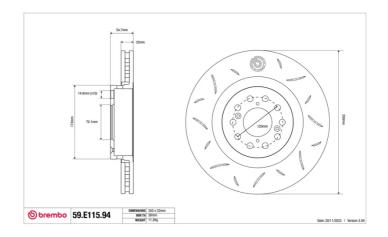

## **Technical specifications**

Diameter Thickness (TH) Height (A)
350 mm 32 mm 55 mm

Number of holes (C) Brake disc type

Centering

Solid

70 mm

Min. thickness Axle

30 mm Front