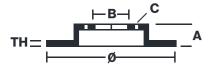

## **Technical specifications**

Diameter Thickness (TH) Height (A)
350 mm 32 mm 55 mm

Number of holes (C) Brake disc type

Centering

Solid

70 mm

Min. thickness Axle

30 mm Front