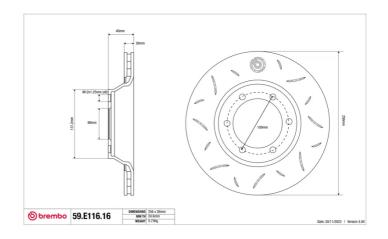

## **Technical specifications**

Diameter Thickness (TH) Height (A)
256 mm 26 mm 40 mm

Number of holes (C) Brake disc type

Centering

Solid

88 mm

Min. thickness Tightening torque Axle

24,6 mm 118 Nm Front