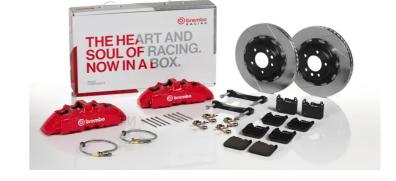

## UPGRADE GT KIT 1G2.9022A\_

## The 1G2.9022A\_ GT kit is synonymous with superior performance

Complete braking systems, comprising components derived from the world of motorsports and offering unrivalled levels of technology on the market. They feature aluminium radial-mounted fixed calipers, with opposing pistons. Depending on the type of system and the required performance level, the calipers can either be in two-parts, monoblock or even monoblock machined from solid billet metal. The uprated brake discs can be integral (one-piece) or composite, drilled or slotted.