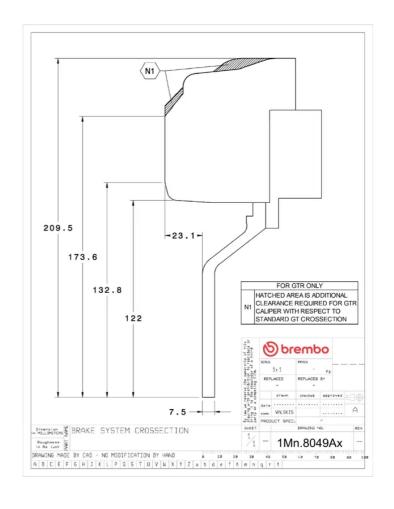

s synonymous with superior performance

Complete braking systems, comprising components derived from the world of motorsports and offering unrivalled levels of technology on the market. They feature aluminium radial-mounted fixed calipers, with opposing pistons. Depending on the type of system and the required performance level, the calipers can either be in two-parts, monoblock or even monoblock machined from solid billet metal. The uprated brake discs can be integral (one-piece) or composite, drilled or slotted.



- Brembo quality
- Safety
- Performance
- Comfort
- Racing inspired
- Sports driving
- Sporty look

Available in 1 colours



## **Technical specifications**



Axle Diameter Thickness (TH)

**Front** 355 mm 32 mm

Caliper pistons Disc type Caliper type

6 2 pieces Monoblock