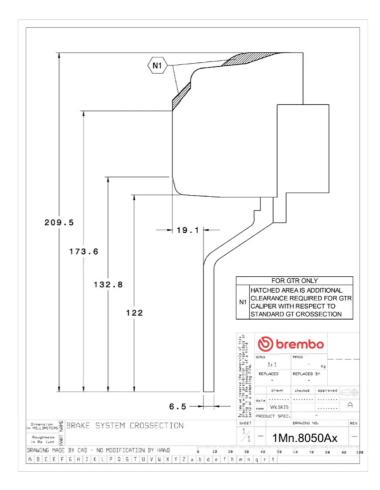

## UPGRADE GT | R KIT 1M1.8050AR

The 1M1.8050AR GT kit is synonymous with superior performance

Complete braking systems, comprising components derived from the world of motorsports and offering unrivalled levels of technology on the market. They feature aluminium radial-mounted fixed calipers, with opposing pistons. Depending on the type of system and the required performance level, the calipers can either be in two-parts, monoblock or even monoblock machined from solid billet metal. The uprated brake discs can be integral (one-piece) or composite, drilled or slotted.