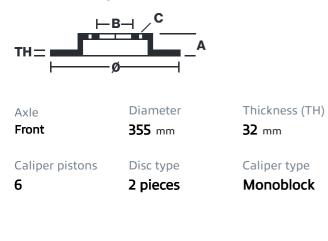

## () brembo

## UPGRADE GT | R KIT 1M1.8050AR

The 1M1.8050AR GT kit is synonymous with superior performance

Complete braking systems, comprising components derived from the world of motorsports and offering unrivalled levels of technology on the market. They feature aluminium radial-mounted fixed calipers, with opposing pistons. Depending on the type of system and the required performance level, the calipers can either be in two-parts, monoblock or even monoblock machined from solid billet metal. The uprated brake discs can be integral (one-piece) or composite, drilled or slotted.

- Brembo quality
- Safety
- Performance
- Comfort
- Racing inspired
- Sports driving
- Sporty look

Available in 1 colours







## **Technical specifications**