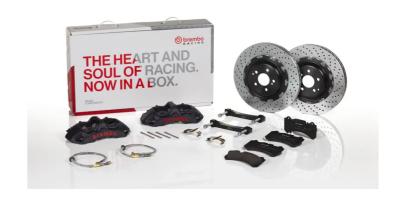

## UPGRADE GT | S KIT 1M1.8064AS

## The 1M1.8064AS GT kit is synonymous with superior performance

Complete braking systems, comprising components derived from the world of motorsports and offering unrivalled levels of technology on the market. They feature aluminium radial-mounted fixed calipers, with opposing pistons. Depending on the type of system and the required performance level, the calipers can either be in two-parts, monoblock or even monoblock machined from solid billet metal. The uprated brake discs can be integral (one-piece) or composite, drilled or slotted.

## **Technical specifications**

Axle Diameter Thickness (TH)

**Front** 355 mm 32 mm

Caliper pistons Disc type Caliper type

6 2 pieces Monoblock