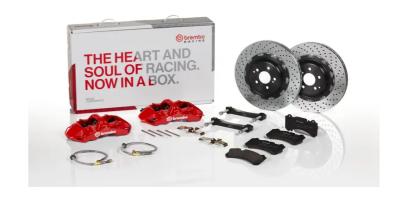

## **UPGRADE GT KIT** 1M1.9060A\_

## The 1M1.9060A\_ GT kit is synonymous with superior performance

Complete braking systems, comprising components derived from the world of motorsports and offering unrivalled levels of technology on the market. They feature aluminium radial-mounted fixed calipers, with opposing pistons. Depending on the type of system and the required performance level, the calipers can either be in two-parts, monoblock or even monoblock machined from solid billet metal. The uprated brake discs can be integral (one-piece) or composite, drilled or slotted.