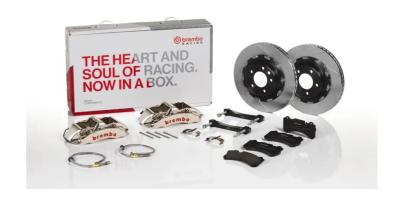

## The 1M2.8021AR GT kit is synonymous with superior performance

Complete braking systems, comprising components derived from the world of motorsports and offering unrivalled levels of technology on the market. They feature aluminium radial-mounted fixed calipers, with opposing pistons. Depending on the type of system and the required performance level, the calipers can either be in two-parts, monoblock or even monoblock machined from solid billet metal. The uprated brake discs can be integral (one-piece) or composite, drilled or slotted.

- ✓ Brembo quality
- ✓ Safety
- ✓ Performance
- ✓ Comfort
- Racing inspired
- Sports driving
- Sporty look

Available in 1 colours