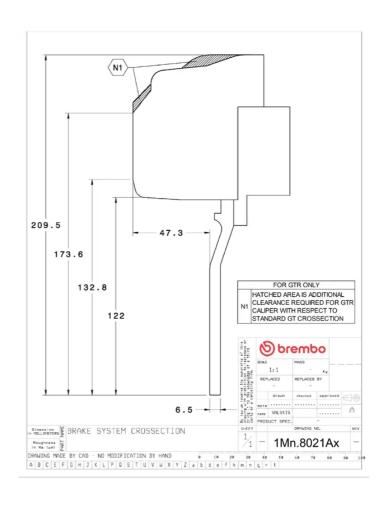

## **Technical specifications**

Axle Diameter Thickness (TH)

**Front** 355 mm 32 mm

Caliper pistons Disc type Caliper type

6 2 pieces Monoblock