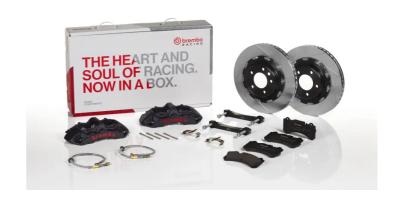

## The 1M2.8035AS GT kit is synonymous with superior performance

Complete braking systems, comprising components derived from the world of motorsports and offering unrivalled levels of technology on the market. They feature aluminium radial-mounted fixed calipers, with opposing pistons. Depending on the type of system and the required performance level, the calipers can either be in two-parts, monoblock or even monoblock machined from solid billet metal. The uprated brake discs can be integral (one-piece) or composite, drilled or slotted.

- Brembo quality
- ✓ Safety
- ✓ Performance
- ✓ Comfort
- Racing inspired
- Sports driving
- ✓ Sporty look

Available in 1 colours