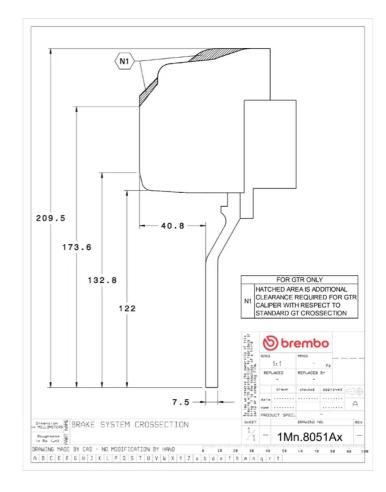

## UPGRADE GT | R KIT 1M2.8051AR

The 1M2.8051AR GT kit is synonymous with superior performance

Complete braking systems, comprising components derived from the world of motorsports and offering unrivalled levels of technology on the market. They feature aluminium radial-mounted fixed calipers, with opposing pistons. Depending on the type of system and the required performance level, the calipers can either be in two-parts, monoblock or even monoblock machined from solid billet metal. The uprated brake discs can be integral (one-piece) or composite, drilled or slotted.