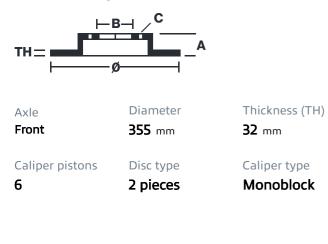

## () brembo

## UPGRADE GT | R KIT 1M2.8051AR

The 1M2.8051AR GT kit is synonymous with superior performance

Complete braking systems, comprising components derived from the world of motorsports and offering unrivalled levels of technology on the market. They feature aluminium radial-mounted fixed calipers, with opposing pistons. Depending on the type of system and the required performance level, the calipers can either be in two-parts, monoblock or even monoblock machined from solid billet metal. The uprated brake discs can be integral (one-piece) or composite, drilled or slotted.

- Brembo quality
- Safety
- Performance
- Comfort
- Racing inspired
- Sports driving
- Sporty look

Available in 1 colours







## Technical specifications