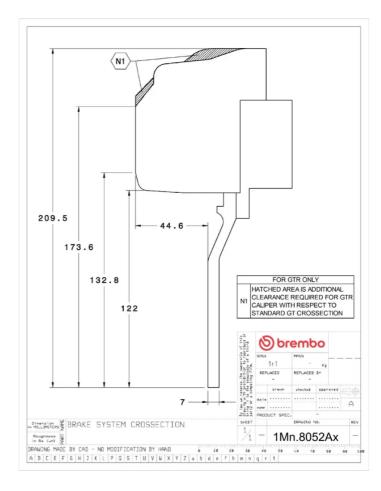

## () brembo

## UPGRADE GT | R KIT 1M2.8052AR

The 1M2.8052AR GT kit is synonymous with superior performance

Complete braking systems, comprising components derived from the world of motorsports and offering unrivalled levels of technology on the market. They feature aluminium radial-mounted fixed calipers, with opposing pistons. Depending on the type of system and the required performance level, the calipers can either be in two-parts, monoblock or even monoblock machined from solid billet metal. The uprated brake discs can be integral (one-piece) or composite, drilled or slotted.

- Brembo quality
- Safety
- Performance
- Comfort
- Racing inspired
- Sports driving
- Sporty look

Available in 1 colours







## Technical specifications