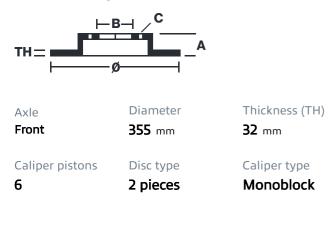

## () brembo

## UPGRADE GT | R KIT 1M2.8052AR

The 1M2.8052AR GT kit is synonymous with superior performance

Complete braking systems, comprising components derived from the world of motorsports and offering unrivalled levels of technology on the market. They feature aluminium radial-mounted fixed calipers, with opposing pistons. Depending on the type of system and the required performance level, the calipers can either be in two-parts, monoblock or even monoblock machined from solid billet metal. The uprated brake discs can be integral (one-piece) or composite, drilled or slotted.

- Brembo quality
- Safety
- Performance
- Comfort
- Racing inspired
- Sports driving
- Sporty look

Available in 1 colours







## Technical specifications