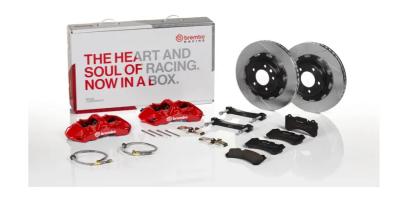

## UPGRADE GT KIT 1M2.8071A\_

## The 1M2.8071A\_ GT kit is synonymous with superior performance

Complete braking systems, comprising components derived from the world of motorsports and offering unrivalled levels of technology on the market. They feature aluminium radial-mounted fixed calipers, with opposing pistons. Depending on the type of system and the required performance level, the calipers can either be in two-parts, monoblock or even monoblock machined from solid billet metal. The uprated brake discs can be integral (one-piece) or composite, drilled or slotted.

- ✓ Brembo quality
- ✓ Safety
- Performance
- ✓ Comfort
- Sports driving
- Sporty look