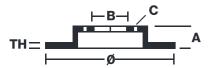

## **Technical specifications**

| Axle            | Diameter      | Thickness (TH) |
|-----------------|---------------|----------------|
| Front           | <b>355</b> mm | <b>32</b> mm   |
| Caliper pistons | Disc type     | Caliper type   |
| 6               | 2 pieces      | Monoblock      |