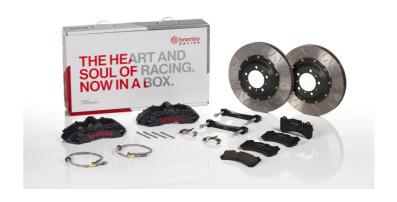

## UPGRADE GT | S KIT 1M3.8064AS

## The 1M3.8064AS GT kit is synonymous with superior performance

Complete braking systems, comprising components derived from the world of motorsports and offering unrivalled levels of technology on the market. They feature aluminium radial-mounted fixed calipers, with opposing pistons. Depending on the type of system and the required performance level, the calipers can either be in two-parts, monoblock or even monoblock machined from solid billet metal. The uprated brake discs can be integral (one-piece) or composite, drilled or slotted.