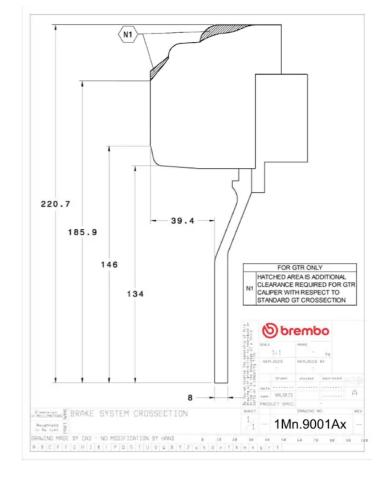

## **Technical specifications**

Axle Diameter Thickness (TH)

Front 380 mm 32 mm

Caliper pistons Disc type Caliper type

6 2 pieces Monoblock

**COMPATIBLE VEHICLES**