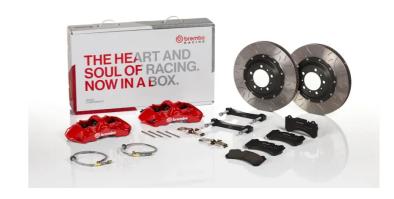

## The 1M3.9001A\_ GT kit is synonymous with superior performance

Complete braking systems, comprising components derived from the world of motorsports and offering unrivalled levels of technology on the market. They feature aluminium radial-mounted fixed calipers, with opposing pistons. Depending on the type of system and the required performance level, the calipers can either be in two-parts, monoblock or even monoblock machined from solid billet metal. The uprated brake discs can be integral (one-piece) or composite, drilled or slotted.

## Available in 4 colours

1M3.9001A1

**1** 

1M3.9001A2

1M3.9001A3

1M3.9001A5