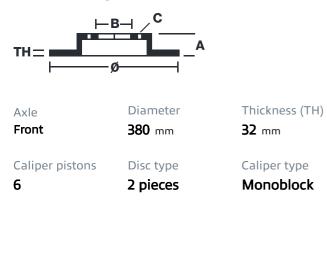

## () brembo

## UPGRADE GT KIT 1M3.9018A\_

The 1M3.9018A\_ GT kit is synonymous with superior performance

Complete braking systems, comprising components derived from the world of motorsports and offering unrivalled levels of technology on the market. They feature aluminium radial-mounted fixed calipers, with opposing pistons. Depending on the type of system and the required performance level, the calipers can either be in two-parts, monoblock or even monoblock machined from solid billet metal. The uprated brake discs can be integral (one-piece) or composite, drilled or slotted.

- Brembo quality
- Safety
- Performance
- Comfort
- Sports driving
- Sporty look

Available in 4 colours

1M3.9018A1

1M3.9018A2

1M3.9018A3

1M3.9018A5





## **Technical specifications**





**COMPATIBLE VEHICLES**