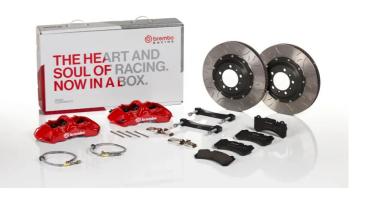

## UPGRADE GT KIT 1M3.9018A\_

The 1M3.9018A\_ GT kit is synonymous with superior performance

Complete braking systems, comprising components derived from the world of motorsports and offering unrivalled levels of technology on the market. They feature aluminium radial-mounted fixed calipers, with opposing pistons. Depending on the type of system and the required performance level, the calipers can either be in two-parts, monoblock or even monoblock machined from solid billet metal. The uprated brake discs can be integral (one-piece) or composite, drilled or slotted.

- Brembo quality
- Safety
- Performance
- Comfort
- Sports driving
- Sporty look

Available in 4 colours

1M3.9018A1

1M3.9018A2

1M3.9018A3

1M3.9018A5