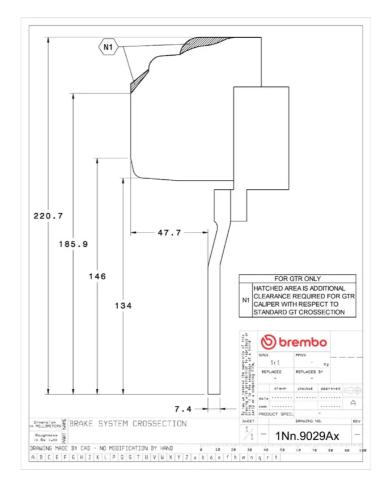

## () brembo

## UPGRADE GT KIT 1N2.9029A\_

The 1N2.9029A\_ GT kit is synonymous with superior performance

Complete braking systems, comprising components derived from the world of motorsports and offering unrivalled levels of technology on the market. They feature aluminium radial-mounted fixed calipers, with opposing pistons. Depending on the type of system and the required performance level, the calipers can either be in two-parts, monoblock or even monoblock machined from solid billet metal. The uprated brake discs can be integral (one-piece) or composite, drilled or slotted.

- Brembo quality
- Safety
- Performance
- Comfort
- Sports driving
- Sporty look

Available in 4 colours

1N2.9029A1

1N2.9029A2

1N2.9029A3

1N2.9029A5





## **Technical specifications**





**COMPATIBLE VEHICLES**