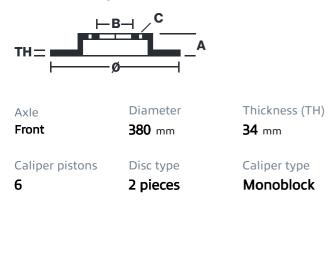

## () brembo

## UPGRADE GT KIT 1N2.9029A\_

The 1N2.9029A\_ GT kit is synonymous with superior performance

Complete braking systems, comprising components derived from the world of motorsports and offering unrivalled levels of technology on the market. They feature aluminium radial-mounted fixed calipers, with opposing pistons. Depending on the type of system and the required performance level, the calipers can either be in two-parts, monoblock or even monoblock machined from solid billet metal. The uprated brake discs can be integral (one-piece) or composite, drilled or slotted.

- Brembo quality
- Safety
- Performance
- Comfort
- Sports driving
- Sporty look

Available in 4 colours

1N2.9029A1

1N2.9029A2

1N2.9029A3

1N2.9029A5





## **Technical specifications**





**COMPATIBLE VEHICLES**