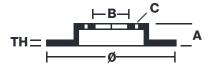

## **Technical specifications**

Axle Diameter Thickness (TH)

**Front** 380 mm 34 mm

Caliper pistons Disc type Caliper type

6 2 pieces BM monoblock

**COMPATIBLE VEHICLES**