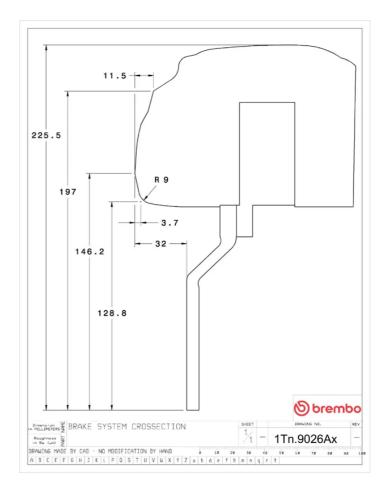

## **Technical specifications**

Axle Diameter Thickness (TH)

**Front** 380 mm 34 mm

Caliper pistons Disc type Caliper type

6 2 pieces BM monoblock

**COMPATIBLE VEHICLES**