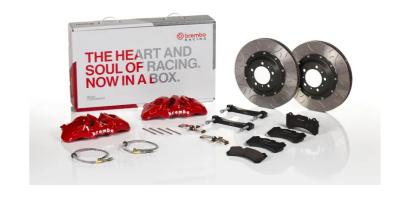

## UPGRADE GT KIT 1T3.9026A\_

## The 1T3.9026A\_ GT kit is synonymous with superior performance

Complete braking systems, comprising components derived from the world of motorsports and offering unrivalled levels of technology on the market. They feature aluminium radial-mounted fixed calipers, with opposing pistons. Depending on the type of system and the required performance level, the calipers can either be in two-parts, monoblock or even monoblock machined from solid billet metal. The uprated brake discs can be integral (one-piece) or composite, drilled or slotted.