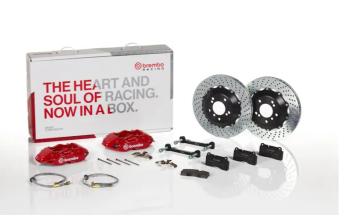

## UPGRADE GT KIT 2P1.9066A\_

The 2P1.9066A\_ GT kit is synonymous with superior performance

Complete braking systems, comprising components derived from the world of motorsports and offering unrivalled levels of technology on the market. They feature aluminium radial-mounted fixed calipers, with opposing pistons. Depending on the type of system and the required performance level, the calipers can either be in two-parts, monoblock or even monoblock machined from solid billet metal. The uprated brake discs can be integral (one-piece) or composite, drilled or slotted.

- Brembo quality
- Safety
- Performance
- Comfort
- Sports driving
- Sporty look

Available in 4 colours

2P1.9066A1

2P1.9066A2

2P1.9066A3 - 2P1.9066A5