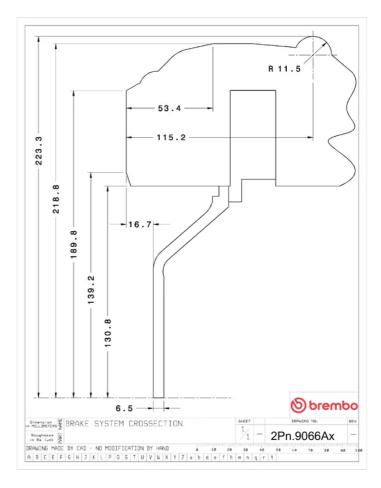

## () brembo

## UPGRADE GT KIT 2P1.9066A\_

The 2P1.9066A\_ GT kit is synonymous with superior performance

Complete braking systems, comprising components derived from the world of motorsports and offering unrivalled levels of technology on the market. They feature aluminium radial-mounted fixed calipers, with opposing pistons. Depending on the type of system and the required performance level, the calipers can either be in two-parts, monoblock or even monoblock machined from solid billet metal. The uprated brake discs can be integral (one-piece) or composite, drilled or slotted.

- Brembo quality
- Safety
- Performance
- Comfort
- Sports driving
- Sporty look

Available in 4 colours

2P1.9066A1

2P1.9066A2

2P1.9066A3 - 2P1.9066A5





## **Technical specifications**





**COMPATIBLE VEHICLES**