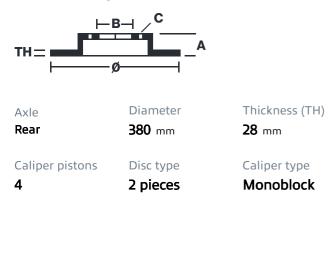

## () brembo

## UPGRADE GT KIT 2P1.9066A\_

The 2P1.9066A\_ GT kit is synonymous with superior performance

Complete braking systems, comprising components derived from the world of motorsports and offering unrivalled levels of technology on the market. They feature aluminium radial-mounted fixed calipers, with opposing pistons. Depending on the type of system and the required performance level, the calipers can either be in two-parts, monoblock or even monoblock machined from solid billet metal. The uprated brake discs can be integral (one-piece) or composite, drilled or slotted.

- Brembo quality
- Safety
- Performance
- Comfort
- Sports driving
- Sporty look

Available in 4 colours

2P1.9066A1

2P1.9066A2

2P1.9066A3 - 2P1.9066A5





## **Technical specifications**





**COMPATIBLE VEHICLES**