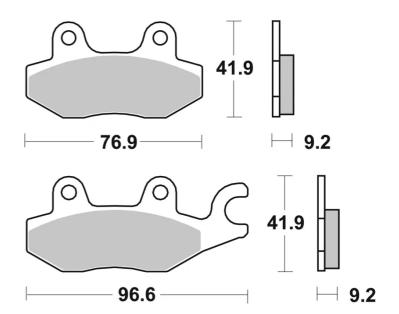

Thickness

9,2 mm

- Genuine
- Brembo quality
- Safety
- Comfort
- Durability

## **Technical specifications**

| Width    | Height         |
|----------|----------------|
| mm       | <b>41,9</b> mm |
| Compound | Units per box  |

2

Carbon ceramic

**COMPATIBLE VEHICLES**