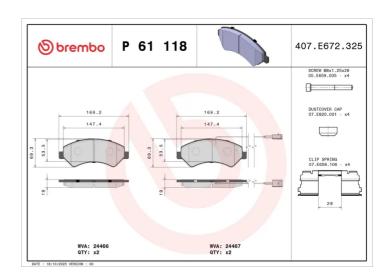

## **BRAKE PAD** P 61 118

## **Technical specifications**

| EAN code<br><b>8020584110744</b>  | Axle<br>Front                    | Thickness 19 mm                                    |
|-----------------------------------|----------------------------------|----------------------------------------------------|
| Width<br>169 mm                   | Height 69 mm                     | Braking system<br>Brembo                           |
| Wear indicator<br><b>Electric</b> | WVA number<br><b>24466,24467</b> | Accessories With accessories With anti-squeal shim |