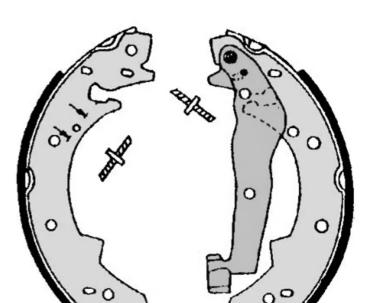

## SHOE S 06 504

The S 06 504 brake shoe is synonymous with reliability

Brembo brake shoes of original equipment quality guarantee the safe and reliable performance of your drum braking system. All Brembo brake shoes are accompanied by a ECE-R90 homologation certificate.

#### **Technical specifications**

| EAN code<br><b>8432509639771</b> | Rear                         | Diameter <b>229</b> mm |
|----------------------------------|------------------------------|------------------------|
| Width<br><b>42</b> mm            | Braking system<br><b>TRW</b> | Parking brake lever    |