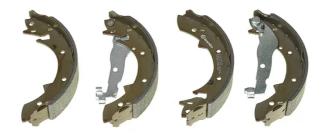

## SHOE S 06 504

The S 06 504 brake shoe is synonymous with reliability

Brembo brake shoes of original equipment quality guarantee the safe and reliable performance of your drum braking system. All Brembo brake shoes are accompanied by a ECE-R90 homologation certificate.

- OE-equivalent
- Brembo quality
- ECE-R90 certificate
- Safety
- Durability
- ✓ With accessories