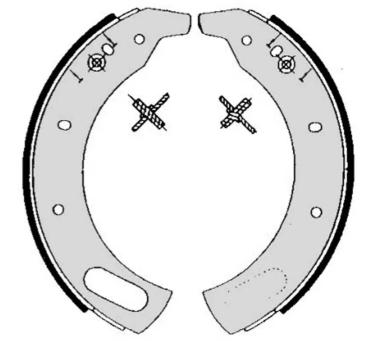

## SHOE S 44 503

The S 44 503 brake shoe is synonymous with reliability

Brembo brake shoes of original equipment quality guarantee the safe and reliable performance of your drum braking system. All Brembo brake shoes are accompanied by a ECE-R90 homologation certificate.

- OE-equivalent
- Brembo quality
- ECE-R90 certificate
- Safety

Width

57 mm

Durability

## **Technical specifications**

| EAN code      | Deer |
|---------------|------|
| 8432509641699 | Rear |
|               |      |

Diameter

280 mm

Braking system **TRW** 

**COMPATIBLE VEHICLES** 