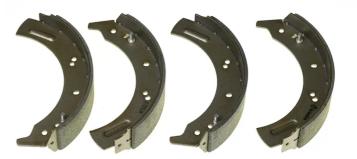

## SHOE S 44 503

The S 44 503 brake shoe is synonymous with reliability

Brembo brake shoes of original equipment quality guarantee the safe and reliable performance of your drum braking system. All Brembo brake shoes are accompanied by a ECE-R90 homologation certificate.

- OE-equivalent
- Brembo quality
- ECE-R90 certificate
- Safety

Width

57 mm

Durability

## **Technical specifications**

| EAN code      | Deer |
|---------------|------|
| 8432509641699 | Rear |
|               |      |

Diameter

280 mm

Braking system **TRW** 

**COMPATIBLE VEHICLES** 