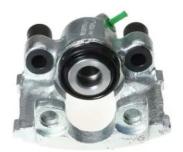

## CALIPER F 06 030

## The F 06 030 caliper is synonymous with reliability

Designed to provide the same performance as new calipers, Brembo remanufactured calipers embody an alternative solution to replacing broken or worn parts with new ones. The brake caliper remanufacturing process involves cleaning and applying a surface treatment to the caliper body, and the renewing of all worn internal components with new ones. The final testing at the end of this process guarantees a Brembo certified product.

## **Technical specifications**

| EAN code          | Axle           | Diameter     |
|-------------------|----------------|--------------|
| 8020584536322     | Rear           | <b>33</b> mm |
| Number of pistons | Braking system | Position     |
| 1                 | ATE            | Left         |