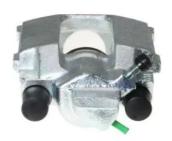

## CALIPER F 06 030

## The F 06 030 caliper is synonymous with reliability

Designed to provide the same performance as new calipers, Brembo remanufactured calipers embody an alternative solution to replacing broken or worn parts with new ones. The brake caliper remanufacturing process involves cleaning and applying a surface treatment to the caliper body, and the renewing of all worn internal components with new ones. The final testing at the end of this process guarantees a Brembo certified product.

## **Technical specifications**

| EAN code          | Axle           | Diameter     |
|-------------------|----------------|--------------|
| 8020584536322     | Rear           | <b>33</b> mm |
| Number of pistons | Braking system | Position     |
| 1                 | ATE            | Left         |