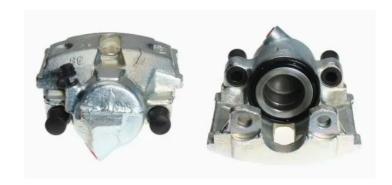

## CALIPER F 06 036

## The F 06 036 caliper is synonymous with reliability

Designed to provide the same performance as new calipers, Brembo remanufactured calipers embody an alternative solution to replacing broken or worn parts with new ones. The brake caliper remanufacturing process involves cleaning and applying a surface treatment to the caliper body, and the renewing of all worn internal components with new ones. The final testing at the end of this process guarantees a Brembo certified product.