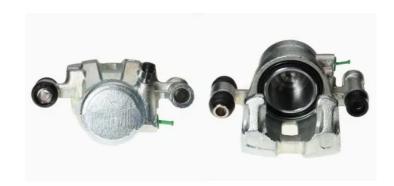

## CALIPER F 16 016

## **Technical specifications**

EAN code Axle Diameter
8020584503133 Front 54 mm

Number of pistons Braking system
1 AKEBONO Left

**COMPATIBLE VEHICLES** 