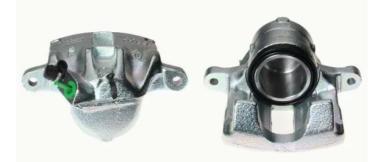

## CALIPER F 23 067

The F 23 067 caliper is synonymous with reliability

Designed to provide the same performance as new calipers, Brembo remanufactured calipers embody an alternative solution to replacing broken or worn parts with new ones. The brake caliper remanufacturing process involves cleaning and applying a surface treatment to the caliper body, and the renewing of all worn internal components with new ones. The final testing at the end of this process guarantees a Brembo certified product.

## **Technical specifications**

| EAN code          | Axle           | Diameter     |
|-------------------|----------------|--------------|
| 8020584503904     | Front          | <b>54</b> mm |
|                   |                |              |
| Number of pistons | Braking system | Position     |
| 1                 | GIRLING        | Right        |