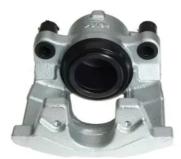

## CALIPER F 23 199

## The F 23 199 caliper is synonymous with reliability

Designed to provide the same performance as new calipers, Brembo remanufactured calipers embody an alternative solution to replacing broken or worn parts with new ones. The brake caliper remanufacturing process involves cleaning and applying a surface treatment to the caliper body, and the renewing of all worn internal components with new ones. The final testing at the end of this process guarantees a Brembo certified product.

- ✓ OE-equivalent
- Brembo quality
- Safety
- Durability
- New components

## **Technical specifications**

| EAN code          | Axle           | Diameter     |
|-------------------|----------------|--------------|
| 8020584505229     | Front          | <b>57</b> mm |
| Number of pistons | Braking system | Position     |
| 1                 | ATE            | Right        |