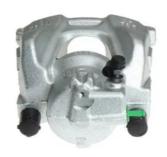

## CALIPER F 23 199

## The F 23 199 caliper is synonymous with reliability

Designed to provide the same performance as new calipers, Brembo remanufactured calipers embody an alternative solution to replacing broken or worn parts with new ones. The brake caliper remanufacturing process involves cleaning and applying a surface treatment to the caliper body, and the renewing of all worn internal components with new ones. The final testing at the end of this process guarantees a Brembo certified product.

- ✓ OE-equivalent
- Brembo quality
- Safety
- Durability
- New components

## **Technical specifications**

| EAN code          | Axle           | Diameter     |
|-------------------|----------------|--------------|
| 8020584505229     | Front          | <b>57</b> mm |
| Number of pistons | Braking system | Position     |
| 1                 | ATE            | Right        |