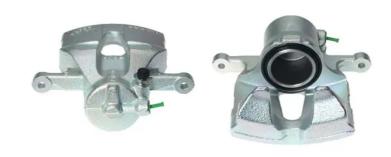

## CALIPER F 23 213

## The F 23 213 caliper is synonymous with reliability

Designed to provide the same performance as new calipers, Brembo remanufactured calipers embody an alternative solution to replacing broken or worn parts with new ones. The brake caliper remanufacturing process involves cleaning and applying a surface treatment to the caliper body, and the renewing of all worn internal components with new ones. The final testing at the end of this process guarantees a Brembo certified product.

## **Technical specifications**

| EAN code          | Axle           | Diameter     |
|-------------------|----------------|--------------|
| 8020584547502     | Front          | <b>54</b> mm |
| Number of pistons | Braking system | Position     |
| 1                 | MANDO          | Right        |