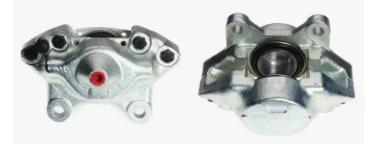

## CALIPER F 24 001

The F 24 001 caliper is synonymous with reliability

Designed to provide the same performance as new calipers, Brembo remanufactured calipers embody an alternative solution to replacing broken or worn parts with new ones. The brake caliper remanufacturing process involves cleaning and applying a surface treatment to the caliper body, and the renewing of all worn internal components with new ones. The final testing at the end of this process guarantees a Brembo certified product.

## **Technical specifications**

| EAN code          | Axle           | Diameter     |
|-------------------|----------------|--------------|
| 8020584505304     | Front          | <b>48</b> mm |
|                   |                |              |
| Number of pistons | Braking system | Position     |
| 2                 | ATE            | Right        |