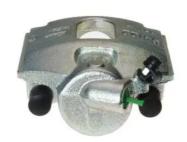

## CALIPER F 24 107

## The F 24 107 caliper is synonymous with reliability

Designed to provide the same performance as new calipers, Brembo remanufactured calipers embody an alternative solution to replacing broken or worn parts with new ones. The brake caliper remanufacturing process involves cleaning and applying a surface treatment to the caliper body, and the renewing of all worn internal components with new ones. The final testing at the end of this process guarantees a Brembo certified product.

## **Technical specifications**

| EAN code          | Axle           | Diameter     |
|-------------------|----------------|--------------|
| 8020584506363     | Front          | <b>54</b> mm |
|                   |                |              |
| Number of pistons | Braking system | Position     |
| 1                 | ATE            | Right        |