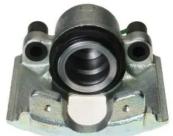

## CALIPER F 24 107

## The F 24 107 caliper is synonymous with reliability

Designed to provide the same performance as new calipers, Brembo remanufactured calipers embody an alternative solution to replacing broken or worn parts with new ones. The brake caliper remanufacturing process involves cleaning and applying a surface treatment to the caliper body, and the renewing of all worn internal components with new ones. The final testing at the end of this process guarantees a Brembo certified product.

## **Technical specifications**

| EAN code          | Axle           | Diameter     |
|-------------------|----------------|--------------|
| 8020584506363     | Front          | <b>54</b> mm |
|                   |                |              |
| Number of pistons | Braking system | Position     |
| 1                 | ATE            | Right        |