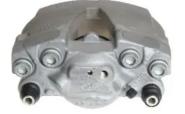

## CALIPER F 24 161

The F 24 161 caliper is synonymous with reliability

Designed to provide the same performance as new calipers, Brembo remanufactured calipers embody an alternative solution to replacing broken or worn parts with new ones. The brake caliper remanufacturing process involves cleaning and applying a surface treatment to the caliper body, and the renewing of all worn internal components with new ones. The final testing at the end of this process guarantees a Brembo certified product.

## **Technical specifications**

| EAN code          | Axle           | Diameter     |
|-------------------|----------------|--------------|
| 8020584506905     | Front          | <b>54</b> mm |
|                   |                |              |
| Number of pistons | Braking system | Position     |
| 1                 | TRW            | Right        |