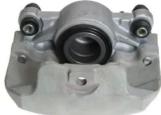

## CALIPER F 24 161

The F 24 161 caliper is synonymous with reliability

Designed to provide the same performance as new calipers, Brembo remanufactured calipers embody an alternative solution to replacing broken or worn parts with new ones. The brake caliper remanufacturing process involves cleaning and applying a surface treatment to the caliper body, and the renewing of all worn internal components with new ones. The final testing at the end of this process guarantees a Brembo certified product.

## **Technical specifications**

| EAN code          | Axle           | Diameter     |
|-------------------|----------------|--------------|
| 8020584506905     | Front          | <b>54</b> mm |
|                   |                |              |
| Number of pistons | Braking system | Position     |
| 1                 | TRW            | Right        |