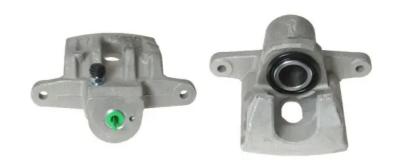

## CALIPER F 30 139

## The F 30 139 caliper is synonymous with reliability

Designed to provide the same performance as new calipers, Brembo remanufactured calipers embody an alternative solution to replacing broken or worn parts with new ones. The brake caliper remanufacturing process involves cleaning and applying a surface treatment to the caliper body, and the renewing of all worn internal components with new ones. The final testing at the end of this process guarantees a Brembo certified product.

## **Technical specifications**

EAN code Axle Diameter
8020584509883 Rear 34 mm

Number of pistons Braking system Position
1 MANDO Right

**COMPATIBLE VEHICLES** 