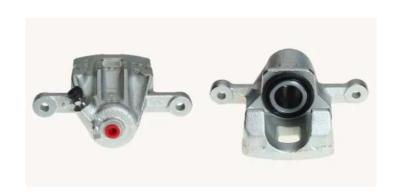

## CALIPER F 30 141

## The F 30 141 caliper is synonymous with reliability

Designed to provide the same performance as new calipers, Brembo remanufactured calipers embody an alternative solution to replacing broken or worn parts with new ones. The brake caliper remanufacturing process involves cleaning and applying a surface treatment to the caliper body, and the renewing of all worn internal components with new ones. The final testing at the end of this process guarantees a Brembo certified product.

## **Technical specifications**

| EAN code          | Axle           | Diameter     |
|-------------------|----------------|--------------|
| 8020584509906     | Rear           | <b>34</b> mm |
|                   |                |              |
| Number of pistons | Braking system | Position     |
| 1                 | MANDO          | Right        |