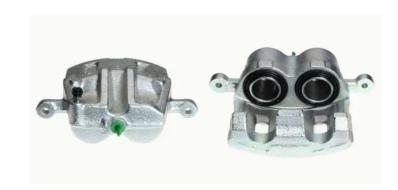

## CALIPER F 30 145

## The F 30 145 caliper is synonymous with reliability

Designed to provide the same performance as new calipers, Brembo remanufactured calipers embody an alternative solution to replacing broken or worn parts with new ones. The brake caliper remanufacturing process involves cleaning and applying a surface treatment to the caliper body, and the renewing of all worn internal components with new ones. The final testing at the end of this process guarantees a Brembo certified product.

## **Technical specifications**

EAN code Axle Diameter
8020584509944 Front 43 mm

Number of pistons Braking system Position
2 MANDO Right

**COMPATIBLE VEHICLES** 