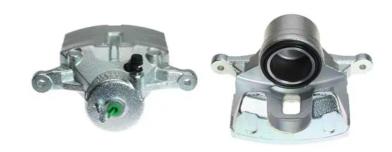

## CALIPER F 30 255

## The F 30 255 caliper is synonymous with reliability

Designed to provide the same performance as new calipers, Brembo remanufactured calipers embody an alternative solution to replacing broken or worn parts with new ones. The brake caliper remanufacturing process involves cleaning and applying a surface treatment to the caliper body, and the renewing of all worn internal components with new ones. The final testing at the end of this process guarantees a Brembo certified product.

## **Technical specifications**

| EAN code          | Axle           | Diameter     |
|-------------------|----------------|--------------|
| 8020584542446     | Front          | <b>57</b> mm |
|                   |                |              |
| Number of pistons | Braking system | Position     |
| 1                 | MOBIS          | Right        |