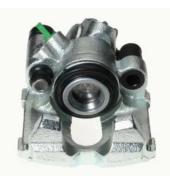

## CALIPER F 34 001

## The F 34 001 caliper is synonymous with reliability

Designed to provide the same performance as new calipers, Brembo remanufactured calipers embody an alternative solution to replacing broken or worn parts with new ones. The brake caliper remanufacturing process involves cleaning and applying a surface treatment to the caliper body, and the renewing of all worn internal components with new ones. The final testing at the end of this process guarantees a Brembo certified product.

## **Technical specifications**

EAN code Axle Diameter
8020584510742 Rear 41 mm

Number of pistons Braking system Position
1 NBK Right

**COMPATIBLE VEHICLES** 