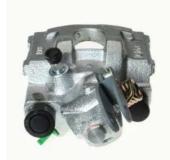

## CALIPER F 34 001

## The F 34 001 caliper is synonymous with reliability

Designed to provide the same performance as new calipers, Brembo remanufactured calipers embody an alternative solution to replacing broken or worn parts with new ones. The brake caliper remanufacturing process involves cleaning and applying a surface treatment to the caliper body, and the renewing of all worn internal components with new ones. The final testing at the end of this process guarantees a Brembo certified product.

## **Technical specifications**

EAN code Axle Diameter
8020584510742 Rear 41 mm

Number of pistons Braking system Position
1 NBK Right

**COMPATIBLE VEHICLES** 