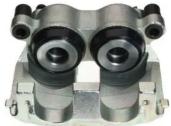

## CALIPER F 37 009

## The F 37 009 caliper is synonymous with reliability

Designed to provide the same performance as new calipers, Brembo remanufactured calipers embody an alternative solution to replacing broken or worn parts with new ones. The brake caliper remanufacturing process involves cleaning and applying a surface treatment to the caliper body, and the renewing of all worn internal components with new ones. The final testing at the end of this process guarantees a Brembo certified product.

## **Technical specifications**

| EAN code          | Axle           | Diameter     |
|-------------------|----------------|--------------|
| 8020584511343     | Front          | <b>48</b> mm |
|                   |                |              |
| Number of pistons | Braking system | Position     |
| 2                 | ATE            | Right        |