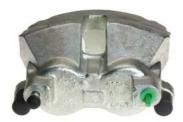

## CALIPER F 37 009

## The F 37 009 caliper is synonymous with reliability

Designed to provide the same performance as new calipers, Brembo remanufactured calipers embody an alternative solution to replacing broken or worn parts with new ones. The brake caliper remanufacturing process involves cleaning and applying a surface treatment to the caliper body, and the renewing of all worn internal components with new ones. The final testing at the end of this process guarantees a Brembo certified product.

## **Technical specifications**

| EAN code          | Axle           | Diameter     |
|-------------------|----------------|--------------|
| 8020584511343     | Front          | <b>48</b> mm |
|                   |                |              |
| Number of pistons | Braking system | Position     |
| 2                 | ATE            | Right        |