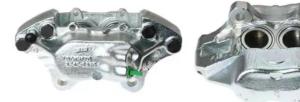

## CALIPER F 44 011

The F 44 011 caliper is synonymous with reliability

Designed to provide the same performance as new calipers, Brembo remanufactured calipers embody an alternative solution to replacing broken or worn parts with new ones. The brake caliper remanufacturing process involves cleaning and applying a surface treatment to the caliper body, and the renewing of all worn internal components with new ones. The final testing at the end of this process guarantees a Brembo certified product.

## **Technical specifications**

| EAN code          | Axle           | Diameter     |
|-------------------|----------------|--------------|
| 8020584511565     | Front          | <b>41</b> mm |
|                   |                |              |
| Number of pistons | Braking system | Position     |
| 4                 | AP LOCKHEED    | Right        |