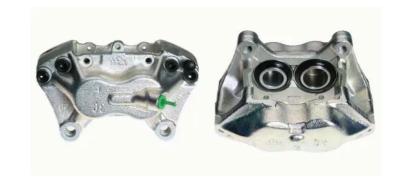

## CALIPER F 50 064

## The F 50 064 caliper is synonymous with reliability

Designed to provide the same performance as new calipers, Brembo remanufactured calipers embody an alternative solution to replacing broken or worn parts with new ones. The brake caliper remanufacturing process involves cleaning and applying a surface treatment to the caliper body, and the renewing of all worn internal components with new ones. The final testing at the end of this process guarantees a Brembo certified product.

## **Technical specifications**

| EAN code          | Axle           | Diameter        |
|-------------------|----------------|-----------------|
| 8020584513750     | Front          | <b>38,42</b> mm |
| Number of pistons | Braking system | Position        |
| 4                 | ATE            | Left            |