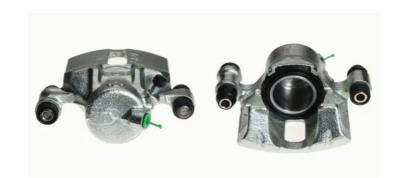

## CALIPER F 54 015

## The F 54 015 caliper is synonymous with reliability

Designed to provide the same performance as new calipers, Brembo remanufactured calipers embody an alternative solution to replacing broken or worn parts with new ones. The brake caliper remanufacturing process involves cleaning and applying a surface treatment to the caliper body, and the renewing of all worn internal components with new ones. The final testing at the end of this process guarantees a Brembo certified product.

## **Technical specifications**

EAN code Axle Diameter
8020584517161 Front 51 mm

Number of pistons Braking system Position
1 SUMITOMO Right

**COMPATIBLE VEHICLES** 