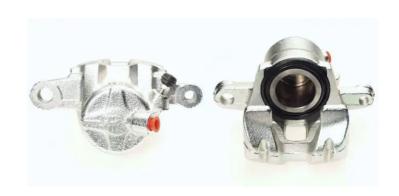

## CALIPER F 54 051

## The F 54 051 caliper is synonymous with reliability

Designed to provide the same performance as new calipers, Brembo remanufactured calipers embody an alternative solution to replacing broken or worn parts with new ones. The brake caliper remanufacturing process involves cleaning and applying a surface treatment to the caliper body, and the renewing of all worn internal components with new ones. The final testing at the end of this process guarantees a Brembo certified product.

## **Technical specifications**

EAN code Axle Diameter
8020584536964 Front 51 mm

Number of pistons Braking system Position
1 SUMITOMO Right

**COMPATIBLE VEHICLES** 