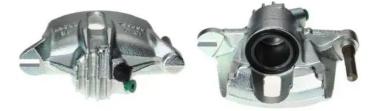

## CALIPER F 61 157

The F 61 157 caliper is synonymous with reliability

Designed to provide the same performance as new calipers, Brembo remanufactured calipers embody an alternative solution to replacing broken or worn parts with new ones. The brake caliper remanufacturing process involves cleaning and applying a surface treatment to the caliper body, and the renewing of all worn internal components with new ones. The final testing at the end of this process guarantees a Brembo certified product.

## **Technical specifications**

| EAN code          | Axle           | Diameter     |
|-------------------|----------------|--------------|
| 8020584523889     | Front          | <b>48</b> mm |
|                   |                |              |
| Number of pistons | Braking system | Position     |
| 1                 | BOSCH          | Right        |