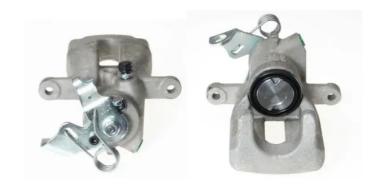

## CALIPER F 61 262

## **Technical specifications**

EAN code Axle Diameter
8020584524930 Rear 38 mm

Number of pistons Braking system Position
1 TRW Left