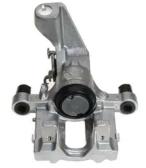

## CALIPER F 61 287

The F 61 287 caliper is synonymous with reliability

Designed to provide the same performance as new calipers, Brembo remanufactured calipers embody an alternative solution to replacing broken or worn parts with new ones. The brake caliper remanufacturing process involves cleaning and applying a surface treatment to the caliper body, and the renewing of all worn internal components with new ones. The final testing at the end of this process guarantees a Brembo certified product.

## **Technical specifications**

| EAN code          | Axle           | Diameter     |
|-------------------|----------------|--------------|
| 8020584538470     | Rear           | <b>38</b> mm |
|                   |                |              |
| Number of pistons | Braking system | Position     |
| 1                 | ATE            | Right        |